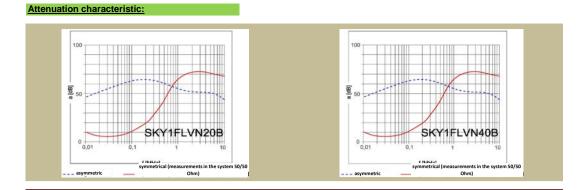

#### TECHNICAL PARAMETERS:

 Nominal operating voltage
 Un: 3000Vdc

 Extent of operating currents
 In: 20A

 Short-term overcurrent capacity : 50% In

 Thermal class : B

 Protection class : IP00

 Extent of operating temperature : -10°C + 40°C

### TECHNICAL PARAMETERS:

 Nominal operating voltage
 Un: 3000Vdc

 Extent of operating currents
 In: 40A

 Short-term overcurrent capacity : 50% In

 Thermal class : B

 Protection class : IP00

 Extent of operating temperature : -10°C + 40°C