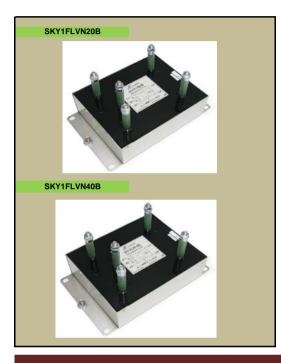

## Description:

SKY1FLVN20B is a single-phase high-voltage radio-frequency interference suppression filter. SKY1FLVN40B is a single-phase high-voltage radio-frequency interference suppression filter.

### Use:

The interference suppression filters SKY1FLVN20B and SKY1FLVN40B are intended for rectifier station 3000Vdc.