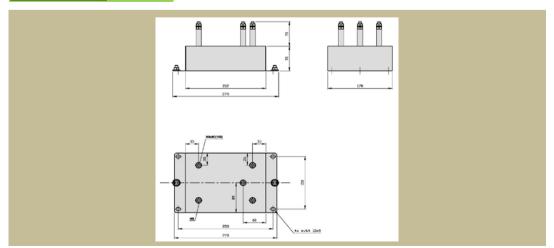

| Туре        | Nominal<br>current<br>[A] | Leakage<br>current 1*)<br>[mA] | Weight<br>[kg] | Conductor<br>cross<br>section<br>[mm 2] | basic dimensions [mm] |        |       |       |       |       |
|-------------|---------------------------|--------------------------------|----------------|-----------------------------------------|-----------------------|--------|-------|-------|-------|-------|
|             |                           |                                |                |                                         | Α                     | В      | С     | D     | E     | F     |
|             |                           |                                |                |                                         | length                | height | width | pitch | pitch | other |
|             |                           |                                |                |                                         |                       |        |       |       |       |       |
| SKY1FLVN20B | 20                        | -                              | 5              | M8                                      | 279                   | 140    | 170   | 250   | 150   | -     |
| SKY1FLVN40B | 40                        | -                              | 5              | M8                                      | 279                   | 140    | 170   | 250   | 150   | -     |

#### Dimensional drawing: