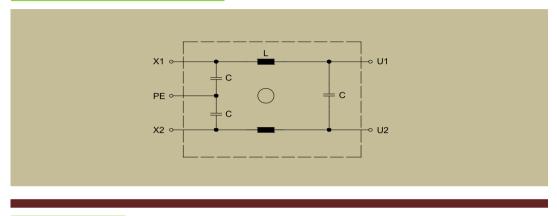

|                                         |                       |        |       |       |       |       |
| SKY1FLVN20B | 20                        | -                              | 5              | M8                                      | 279                   | 140    | 170   | 250   | 150   | -     |
| SKY1FLVN40B | 40                        | -                              | 5              | M8                                      | 279                   | 140    | 170   | 250   | 150   | -     |

\* After a deal there is a possibility of modification of the filter construction according to the customer's request.

1\*) Leakage current measurement was performed according to the standard ČSN EN 60950.

#### Dimensional drawing:





## Wiring diagram : SKY1FLVN20-40B



### Use:

The interference suppression filters SKY1FLVN20B and SKY1FLVN40B are intended for rectifier station 3000Vdc.