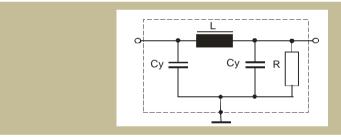

| length                | height | width | pitch | pitch |
|              |                           |                                |                |                                         |                       |        |       |       |       |
| SKYTSK900-20 | 700                       | -                              | 15             | 40x5                                    | 500                   | 120    | 249   | 200   | 215   |
| SKYTSK900-40 | 1000                      | -                              | 15             | 40x10                                   | 520                   | 120    | 249   | 200   | 215   |

## **Dimensional drawing: SKYTSK900-20**



## Dimensional drawing: SKYTSK900-40



## Attenuation characteristic:





## Wiring diagram : SKYTSK900-20



#### Service conditions:

If damage, exceeding of technical parameters and breach of service conditions not occur, an annual visual check of the filter will be enough. If the damage, exceeding of technical parameters or breach of service conditions occurs, it will be necessary to review or repair the filter by the producer.

An expected life is 10 years minimally if the technical parameters are not exceeded and the service conditions are not breached.

### Use:

The filters are designed and engineered for outdoor traction.