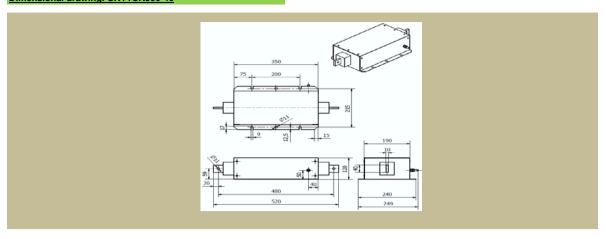

|                |                                         | length                | height | width | pitch | pitch |
|              |                           |                                |                |                                         |                       |        |       |       |       |
| SKYTSK900-20 | 700                       | -                              | 15             | 40x5                                    | 500                   | 120    | 249   | 200   | 215   |
| SKYTSK900-40 | 1000                      | -                              | 15             | 40x10                                   | 520                   | 120    | 249   | 200   | 215   |

## **Dimensional drawing: SKYTSK900-20**



## Dimensional drawing: SKYTSK900-40



## Attenuation characteristic:





## Wiring diagram : SKYTSK900-20



#### Service conditions:

If damage, exceeding of technical parameters and breach of service conditions not occur, an annual visual check of the filter will be enough. If the damage, exceeding of technical parameters or breach of service conditions occurs, it will be necessary to review or repair the filter by the producer.

An expected life is 10 years minimally if the technical parameters are not exceeded and the service conditions are not breached.

### Use:

The filters are designed and engineered for outdoor traction.