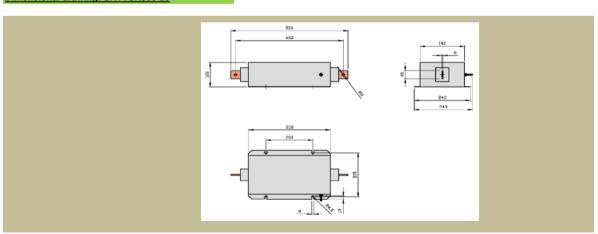

|                                |                |                                         | length                | height | width | pitch | pitch |
|              |                           |                                |                |                                         |                       |        |       |       |       |
| SKYTSK900-20 | 700                       | -                              | 15             | 40x5                                    | 500                   | 120    | 249   | 200   | 215   |
| SKYTSK900-40 | 1000                      | -                              | 15             | 40x10                                   | 520                   | 120    | 249   | 200   | 215   |

## **Dimensional drawing: SKYTSK900-20**



## Dimensional drawing: SKYTSK900-40



## Attenuation characteristic:





## Wiring diagram : SKYTSK900-20



#### Service conditions:

If damage, exceeding of technical parameters and breach of service conditions not occur, an annual visual check of the filter will be enough. If the damage, exceeding of technical parameters or breach of service conditions occurs, it will be necessary to review or repair the filter by the producer.

An expected life is 10 years minimally if the technical parameters are not exceeded and the service conditions are not breached.

### Use:

The filters are designed and engineered for outdoor traction.