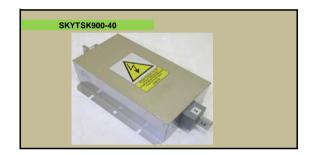

#### Description:

SKYTSK900-20, SKYTSK900-40 are traction passive interference suppression LC filter produced by SKYBERGTECH company. They are connected so that restrict quantity of radio frequency interference coming to the trolley wire from the traction vehicle. The filters are designed for outdoors.

#### TECHNICAL PARAMETERS:

 Nominal current
 900A

 Nominal voltage
 750Vdc

 Weight
 15kg

 Testing voltage (22+21+31) - PE/2s
 5kVdc

 Surrounding temperature
 from -40°C to +60°C

| Туре         | Nominal<br>current<br>[A] | Leakage<br>current 1*)<br>[mA] | Weight<br>[kg] | Conductor<br>cross<br>section<br>[mm 2] | basic dimensions [mm] |        |       |       |       |
|--------------|---------------------------|--------------------------------|----------------|-----------------------------------------|-----------------------|--------|-------|-------|-------|
|              |                           |                                |                |                                         | Α                     | В      | С     | D     | E     |
|              |                           |                                |                |                                         | length                | height | width | pitch | pitch |
|              |                           |                                |                |                                         |                       |        |       |       |       |
| SKYTSK900-20 | 700                       | -                              | 15             | 40x5                                    | 500                   | 120    | 249   | 200   | 215   |
| SKYTSK900-40 | 1000                      | -                              | 15             | 40x10                                   | 520                   | 120    | 249   | 200   | 215   |