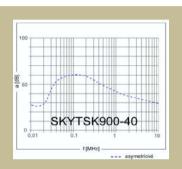

| length                | height | width | pitch | pitch |
|              |                           |                                |                |                                         |                       |        |       |       |       |
| SKYTSK900-20 | 700                       | -                              | 15             | 40x5                                    | 500                   | 120    | 249   | 200   | 215   |
| SKYTSK900-40 | 1000                      | -                              | 15             | 40x10                                   | 520                   | 120    | 249   | 200   | 215   |

## **Dimensional drawing: SKYTSK900-20**



## Dimensional drawing: SKYTSK900-40



## Attenuation characteristic:





## Wiring diagram : SKYTSK900-20



#### Service conditions:

If damage, exceeding of technical parameters and breach of service conditions not occur, an annual visual check of the filter will be enough. If the damage, exceeding of technical parameters or breach of service conditions occurs, it will be necessary to review or repair the filter by the producer.

An expected life is 10 years minimally if the technical parameters are not exceeded and the service conditions are not breached.

### Use:

The filters are designed and engineered for outdoor traction.