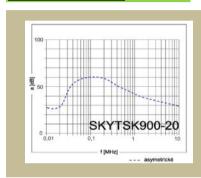

|                                         | length                | height | width | pitch | pitch |
|              |                           |                                |                |                                         |                       |        |       |       |       |
| SKYTSK900-20 | 700                       | -                              | 15             | 40x5                                    | 500                   | 120    | 249   | 200   | 215   |
| SKYTSK900-40 | 1000                      | -                              | 15             | 40x10                                   | 520                   | 120    | 249   | 200   | 215   |

## **Dimensional drawing: SKYTSK900-20**



## Dimensional drawing: SKYTSK900-40



## Attenuation characteristic:





## Wiring diagram : SKYTSK900-20



#### Service conditions:

If damage, exceeding of technical parameters and breach of service conditions not occur, an annual visual check of the filter will be enough. If the damage, exceeding of technical parameters or breach of service conditions occurs, it will be necessary to review or repair the filter by the producer.

An expected life is 10 years minimally if the technical parameters are not exceeded and the service conditions are not breached.

### Use:

The filters are designed and engineered for outdoor traction.