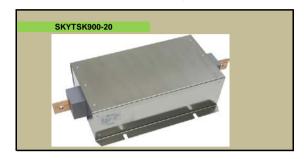

#### Description:

SKYTSK900-20, SKYTSK900-40 are traction passive interference suppression LC filter produced by SKYBERGTECH company. They are connected so that restrict quantity of radio frequency interference coming to the trolley wire from the traction vehicle. The filters are designed for outdoors.

#### TECHNICAL PARAMETERS:

 Nominal current
 900A

 Nominal voltage
 750Vdc

 Weight
 15kg

 Testing voltage (22+21+31) - PE/2s
 5kVdc

 Surrounding temperature
 from -40°C to +60°C

| Туре         | Nominal<br>current<br>[A] | Leakage<br>current 1*)<br>[mA] | Weight<br>[kg] | Conductor<br>cross<br>section<br>[mm 2] | basic dimensions [mm] |        |       |       |       |
|--------------|---------------------------|--------------------------------|----------------|-----------------------------------------|-----------------------|--------|-------|-------|-------|
|              |                           |                                |                |                                         | Α                     | В      | С     | D     | E     |
|              |                           |                                |                |                                         | length                | height | width | pitch | pitch |
|              |                           |                                |                |                                         |                       |        |       |       |       |
| SKYTSK900-20 | 700                       | -                              | 15             | 40x5                                    | 500                   | 120    | 249   | 200   | 215   |
| SKYTSK900-40 | 1000                      | -                              | 15             | 40x10                                   | 520                   | 120    | 249   | 200   | 215   |