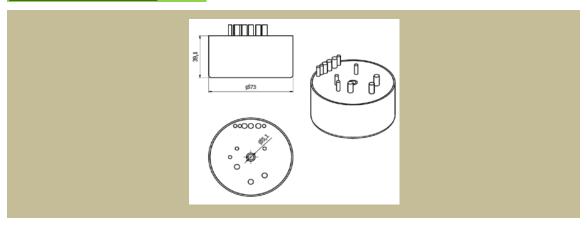

| Туре      | Rated       | Inductance<br>± 20% [mH] |     | Connection<br>cross<br>section | Basic dimensions [mm] |        |       |       |       |       |
|-----------|-------------|--------------------------|-----|--------------------------------|-----------------------|--------|-------|-------|-------|-------|
|           | current [A] |                          |     | wires [mm 2]                   | Length                | Height | Width | Pitch | Pitch | Other |
| SKY6PKT20 | 20          | 1                        | 0,7 | -                              | 73                    | 39,1   | 73    | -     | -     | Ø 5,1 |

## Dimensional drawing SKY6PKT20