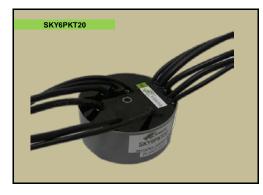

## <u>Three-phase chokes type TZS</u> <u>řada XXPKT</u>

Description:

XXPKT series chokes are current compensated chokes.

| TECHNICAL PARAMETERS:        |       |
|------------------------------|-------|
| Rated current In:            | 20 A  |
| Short-term current overload: | 2x In |
| Degree of protection:        | IP54  |

| Туре      | Rated       | Inductance<br>± 20% [mH] |     | Connection<br>cross<br>section | Basic dimensions [mm] |        |       |       |       |       |
|-----------|-------------|--------------------------|-----|--------------------------------|-----------------------|--------|-------|-------|-------|-------|
|           | current [A] |                          |     | wires [mm 2]                   | Length                | Height | Width | Pitch | Pitch | Other |
| SKY6PKT20 | 20          | 1                        | 0,7 | -                              | 73                    | 39,1   | 73    | -     | -     | Ø 5,1 |